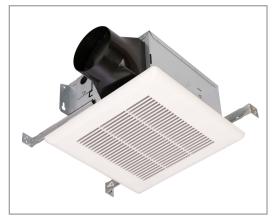

## CTP100 | BATH Ventilation

Quickly remove odours and humidity with our very quiet, Energy STAR certified high-performance bath fan. Equipped with a high-density polyethylene (hard rigid plastic) fan for quiet operation and long-lasting durability, our ceiling-mounted fan meet all cETLus safety standards.

- · 100 CFM
- · 0.8 sones
- · Thermal fuse protection
- · Energy Star approved
- · Includes 4" duct connector
- · Recommended for bathrooms up to 95 sqft (8' ceiling)

#### Housing

Wiring from inside or outside housing with 8" leads
26 gauge galvanized steel housing (corrosion resistant)

### Installation

- Fit any joist from Min: 12" to Max: 24" width spans
- · Can be mounted with flange or hanger bars
- 4" diameter duct connectors supplied
- Heavy duty triple point mounting brackets that can be adjusted up to 24 inch joist centers without vibration
- Premium grille is made of rugged polymeric resin for durability & comes with torsion spring clips for even mounting