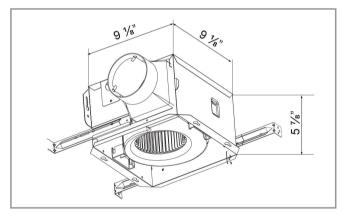

### Installation

- Fit any joist from Min: 12" to Max: 24" width spans
- · Can be mounted with flange or hanger bars
- 4" diameter duct connectors supplied
- Heavy duty triple point mounting brackets that can be adjusted up to 24 inch joist centers without vibration
- Premium grille is made of rugged polymeric resin for durability & comes with torsion spring clips for even mounting