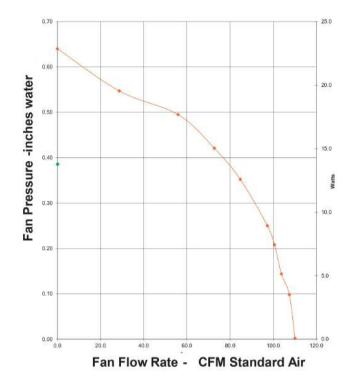

# CTP100 | BATH Ventilation

| SPECIFICATIONS               | CTP100                      |  |
|------------------------------|-----------------------------|--|
| Static Pressure              | 0.1                         |  |
| Noise Level (Sones)          | 0.8                         |  |
| Air Flow Volume (CFM)        | 100                         |  |
| Current (Amps)               | 0.19<br>23<br>120/60<br>Yes |  |
| Power Consumption (Watts)    |                             |  |
| Electrical Connection (V/Hz) |                             |  |
| Thermal Fuse Protection      |                             |  |
| Motor Type                   | AC                          |  |
| Blower Wheel                 | Blower Wheel Centrifugal    |  |
| Duct Diameter                | 4"                          |  |