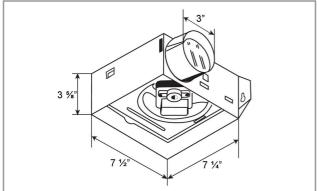

### Installation

- · Mounted with flange
- · 3" diameter duct connectors supplied
- Premium grille made of rugged polymeric resin for durability & comes with torsion spring clips for even mounting

# T50 | BATH Ventilation

| SPECIFICATIONS               | T50         |  |
|------------------------------|-------------|--|
| Static Pressure              | 0.1         |  |
| Noise Level (Sones)          | 2.0         |  |
| Air Flow Volume (CFM)        | 50          |  |
| Current (Amps)               | 0.1         |  |
| Power Consumption (Watts)    | 10          |  |
| Electrical Connection (V/Hz) | 120/60      |  |
| Thermal Fuse Protection      | Yes         |  |
| Motor Type                   | DC          |  |
| Blower Wheel                 | Centrifugal |  |
| Duct Diameter                | 3"          |  |