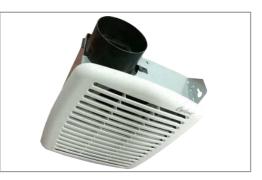

#### Ventilation Fan

Cyclone is proud to introduce the all-new T50DC bath ventilation fan, innovatively designed to be the absolute quietest bath fan on the market at its size. Protect your home and keep it feeling fresh by efficiently ventilating all of the moisture and odour from your bathrooms. Ourstanding value, perfect for small to midsize bathrooms.

#### Features

- DC motor
- 50 CFM
- · 2.0 sones
- · Includes 3" duct connector
- Recommended for bathrooms up to 45 sqft (8' ceiling)

### Installation

- · Mounted with flange
- · 3" diameter duct connectors supplied
- Premium grille made of rugged polymeric resin for durability & comes with torsion spring clips for even mounting