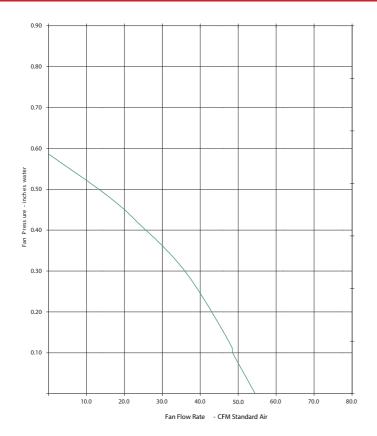

# T50 | BATH Ventilation

| SPECIFICATIONS               | T50         |  |
|------------------------------|-------------|--|
| Static Pressure              | 0.1         |  |
| Noise Level (Sones)          | 2.0         |  |
| Air Flow Volume (CFM)        | 50          |  |
| Current (Amps)               | 0.1         |  |
| Power Consumption (Watts)    | 10          |  |
| Electrical Connection (V/Hz) | 120/60      |  |
| Thermal Fuse Protection      | Yes         |  |
| Motor Type                   | DC          |  |
| Blower Wheel                 | Centrifugal |  |
| Duct Diameter                | 3"          |  |