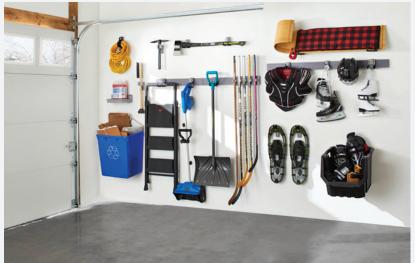

#### **Built for you today, tomorrow, always.**

Maximize your storage space by running a versatile combination of **MOD**™ Tracks and **MOD**™ Clips across the width of the wall.

As seasons change, quickly move the toboggan out of way to make room for the fishing poles. Display it proudly or pack it in, it's completely up to you!