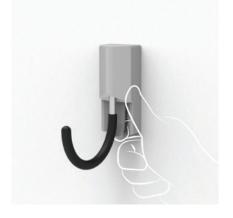

#### **HOW MOD WORKS**

Featuring a universal mounting interface that allows accessories to be used interchangeably across the entire system.

Quick to install and get started, and even quicker to swap out accessories. Just release the pull-tab feature and slide the accessory out in order to make room for a new storage solution.