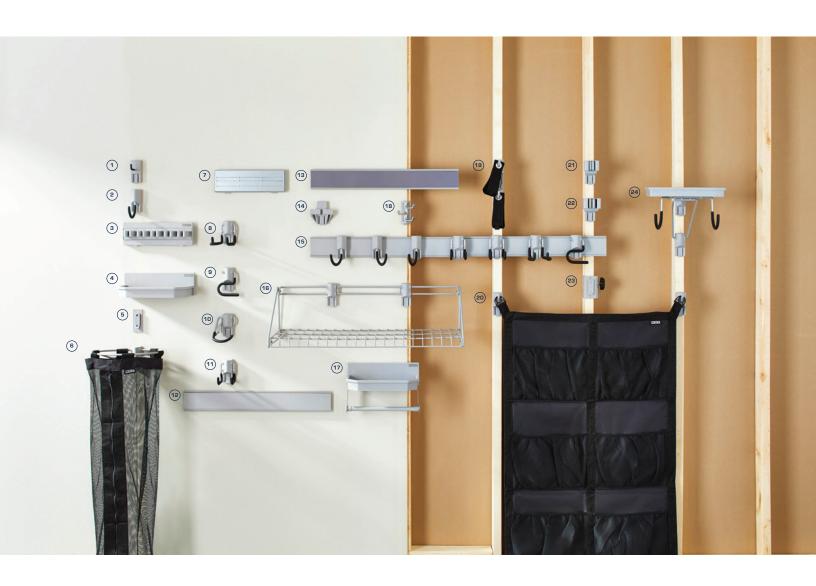

## **MEET THE MOD FAMILY!**

With 24 versatile options for all your storage needs, the **Mastercraft MOD** $^{\text{m}}$  assortment is ready to tackle all of your clutter around the home.

| 1  | Everyday Hook (5pcs) | [046-9403] | 13 | Wall Track (Graphite Grey)          | [046-9407] |
|----|----------------------|------------|----|-------------------------------------|------------|
| 2  | Single U-Hook        | [046-9404] | 14 | 4" Bin Cleat (2pcs)                 | [046-9410] |
| 3  | Hockey Stick Holder  | [046-9417] | 15 | 9pc Starter Kit (2 tracks, 7 hooks) | [046-9405] |
| 4  | Utility Shelf        | [046-9419] | 16 | Large Wire Shelf                    | [046-9418] |
| 5  | MOD™ Clip (5pcs)     | [046-9402] | 17 | Shelf w. Paper Towel Holder         | [046-9422] |
| 6  | Ball Organizer       | [046-9414] | 18 | Tri-Hook                            | [046-9423] |
| 7  | Magnetic Tool Holder | [046-9420] | 19 | Cord Holder                         | [046-9411] |
| 8  | Long Double Hook     | [046-9409] | 20 | Net Pocket Wall                     | [046-9421] |
| 9  | S-Hook               | [046-9413] | 21 | Grip Holder, Medium                 | [046-9412] |
| 10 | Vertical Bike Rack   | [046-9416] | 22 | Grip Holder, Large                  | [046-9424] |
| 11 | Short Double Hook    | [046-9408] | 23 | Studmount Bracket                   | [046-9401] |
| 12 | Wall Track           | [046-9406] | 24 | Horizontal Bike Rack                | [046-9415] |