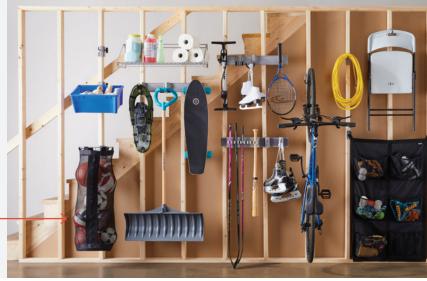

#### **READY FOR ANYTHING**

Compatible with any wall surface (or lack thereof),

Mastercraft MOD™ can be installed directly on drywall,
exposed wood studs, concrete, and more.

Ready for your jobs and joys, and ready to transform to meet your needs.