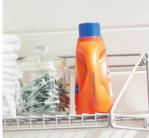

Create a multi-functional space for the more active places in your home. Using **MOD**™ in the laundry room and mud room lets you keep control of your clutter as you pop a load of laundry in before zipping out the door to take the kids to baseball practice. A place for everything - accessible and adaptable. **MOD**™ holds essentials neatly and looks great while doing it.