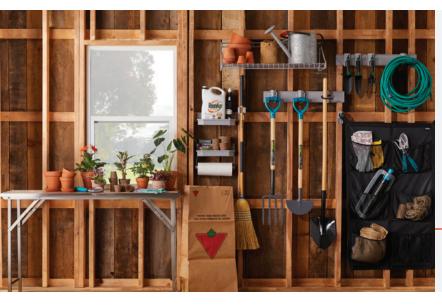

### **SHEDS**

Become the gardening guru of your neighborhood — or at least give them the impression that you are.

MOD™ is on it!

Mesh-pockets allow you to quickly find what you need and are great for ventilation too!