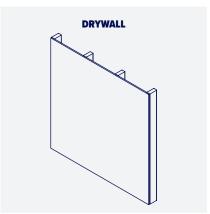

#### **READY FOR ANYTHING**

Compatible with any wall surface (or lack thereof),

Mastercraft MOD™ can be installed directly on drywall,
exposed wood studs, concrete, and more.

Ready for your jobs and joys, and ready to transform to meet your needs.