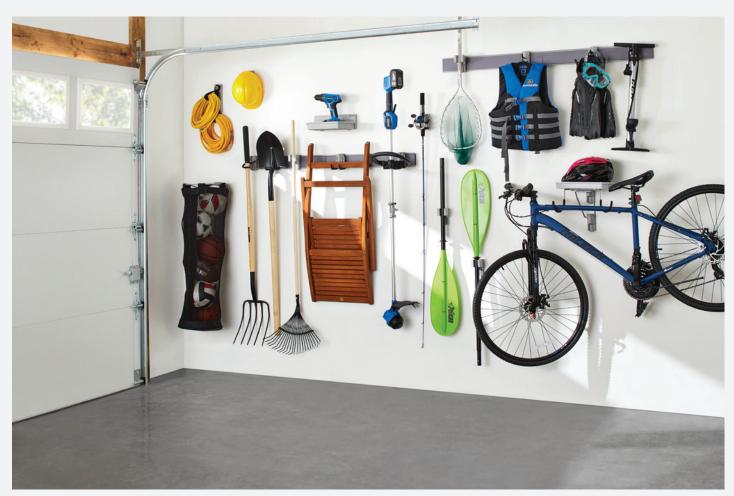

#### **Built for you today, tomorrow, always.**

Maximize your storage space by running a versatile combination of **MOD**™ Tracks and **MOD**™ Clips across the width of the wall.

As seasons change, quickly move the toboggan out of way to make room for the fishing poles. Display it proudly or pack it in, it's completely up to you!

#### **ENTRYWAYS**

Need a coat rack that will hold more than just coats? A catch-all by the door so you don't forget your essentials? **MOD™** is on it!

The Everyday Basic Hooks and the Tri-Hook are perfect for dog leashes, hats, coats, and more!

## **BASEMENTS**

Reclaim your basement or furnace room by getting stuff off the ground and onto the walls. Say 'goodbye' to that unruly cellar and 'hello' to organized, accessible storage.

MOD™ is on it!

Ball organizer or laundry hamper? You decide!