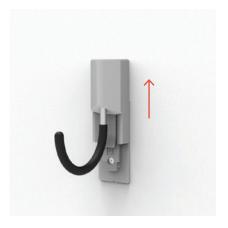

#### **HOW MOD WORKS**

Featuring a universal mounting interface that allows accessories to be used interchangeably across the entire system.

Quick to install and get started, and even quicker to swap out accessories. Just release the pull-tab feature and slide the accessory out in order to make room for a new storage solution.