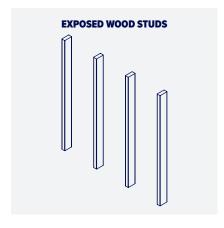

#### **READY FOR ANYTHING**

Compatible with any wall surface (or lack thereof),

Mastercraft MOD™ can be installed directly on drywall,
exposed wood studs, concrete, and more.

Ready for your jobs and joys, and ready to transform to meet your needs.