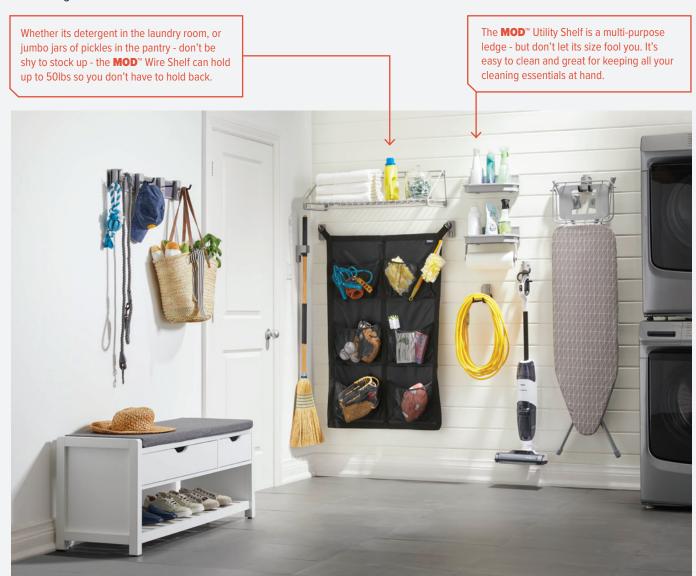

Create a multi-functional space for the more active places in your home. Using **MOD**™ in the laundry room and mud room lets you keep control of your clutter as you pop a load of laundry in before zipping out the door to take the kids to baseball practice. A place for everything - accessible and adaptable. **MOD**™ holds essentials neatly and looks great while doing it.