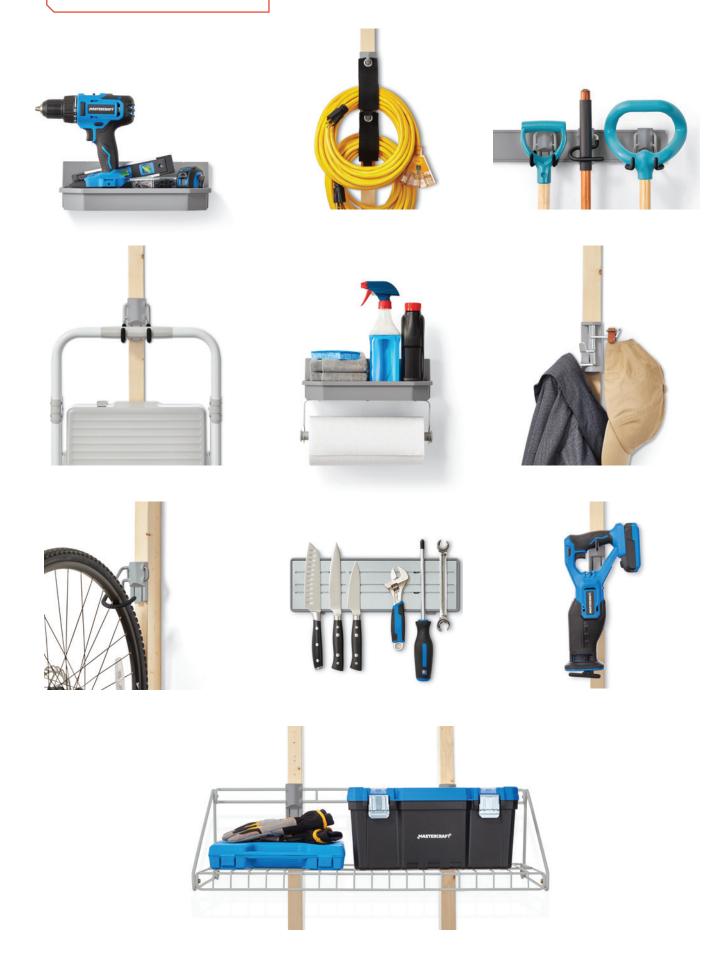

| [046-9402] | 17 | Shelf w. Paper Towel Holder         | [046-9422] |
| 6  | Ball Organizer       | [046-9414] | 18 | Tri-Hook                            | [046-9423] |
| 7  | Magnetic Tool Holder | [046-9420] | 19 | Cord Holder                         | [046-9411] |
| 8  | Long Double Hook     | [046-9409] | 20 | Net Pocket Wall                     | [046-9421] |
| 9  | S-Hook               | [046-9413] | 21 | Grip Holder, Medium                 | [046-9412] |
| 10 | Vertical Bike Rack   | [046-9416] | 22 | Grip Holder, Large                  | [046-9424] |
| 11 | Short Double Hook    | [046-9408] | 23 | Studmount Bracket                   | [046-9401] |
| 12 | Wall Track           | [046-9406] | 24 | Horizontal Bike Rack                | [046-9415] |

## Some of our favourite items:









#### WHY WE'RE DIFFERENT

**Mastercraft MOD**<sup>™</sup> is a purposefully progressive system that will transform your space from a multifunctional hot mess to an all-purpose powerhouse.

Designed for adaptability, **MOD**<sup>™</sup> helps you organize and re-organize on your terms, at your pace and on purpose.





#### **HOW MOD WORKS**

Featuring a universal mounting interface that allows accessories to be used interchangeably across the entire system.

Quick to install and get started, and even quicker to swap out accessories. Just release the pull-tab feature and slide the accessory out in order to make room for a new storage solution.





#### **READY FOR ANYTHING**

Compatible with any wall surface (or lack thereof),

Mastercraft MOD™ can be installed directly on drywall,